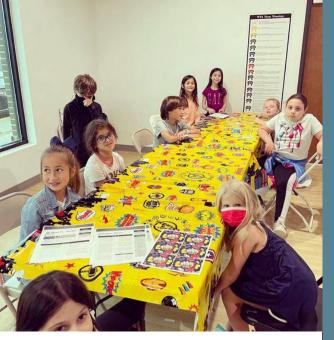

## HIGHLIGHTS

- Started up Hebrew School, Bar Mitzvah Club, and Bat Mitzvah Club

- Sunday Morning Torah Class
- Community Shabbaton with Scholar in Residence Rabi Ari Sollish
- Menorah Building at the Park
- Menorahs and Martinis Ladies Event