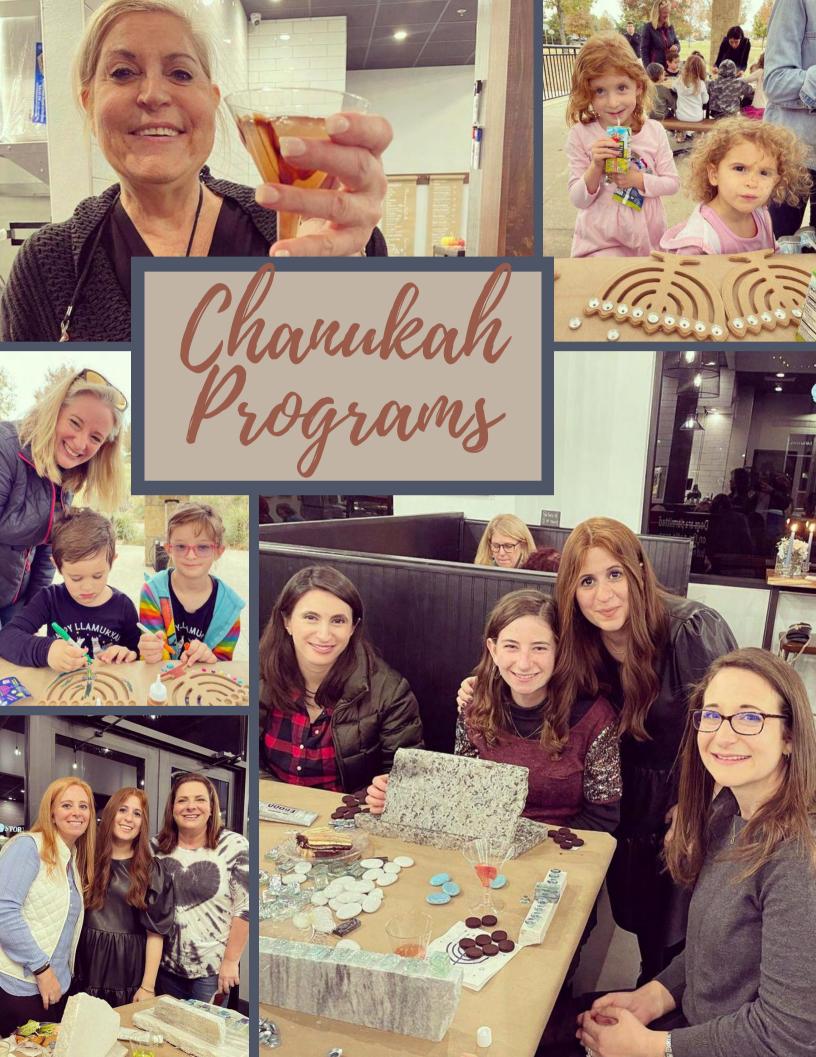

**YOU** have brought the **celebration** of Chanukah to every Jew in Frisco through captivating programs and events!

This is just a small peek into the vast impact your donation has made!

With Much Appreciation, Rabbi Mendy + Mushkie Kesselman

## HIGHLIGHTS

- Started up Hebrew School, Bar Mitzvah Club, and Bat Mitzvah Club

- Sunday Morning Torah Class
- Community Shabbaton with Scholar in Residence Rabi Ari Sollish
- Menorah Building at the Park
- Menorahs and Martinis Ladies Event

- Community Menorah Lighting at City Hall

Community Menorah Lighting