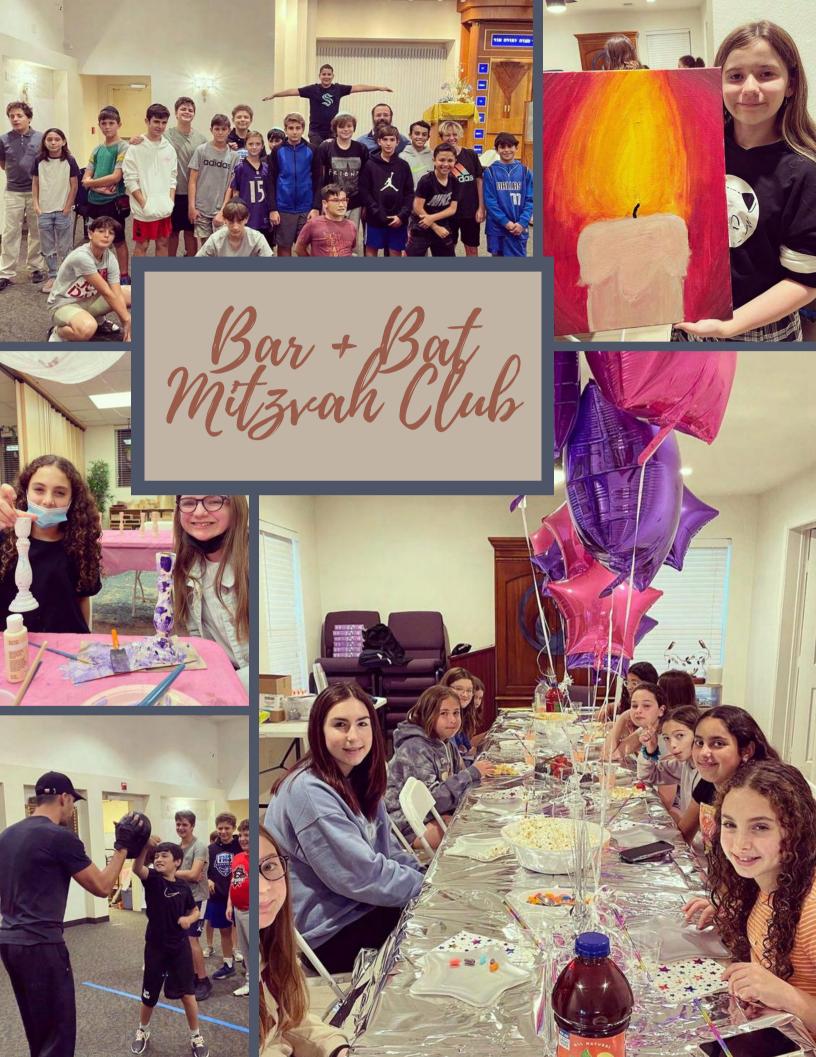

**YOU** have brought Jewish children together in a fun and engaging environment to **learn** about their heritage.

**YOU** have brought Bar and Bat Mitzvah students to experience the **joy** of becoming young Jewish adult and the **community** that comes with it.

## HIGHLIGHTS

- Started up Hebrew School, Bar Mitzvah Club, and Bat Mitzvah Club

- Sunday Morning Torah Class
- Community Shabbaton with Scholar in Residence Rabi Ari Sollish
- Menorah Building at the Park
- Menorahs and Martinis Ladies Event